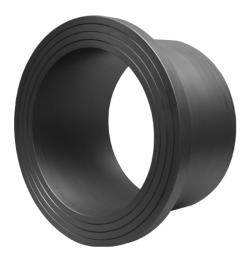

## **STUB END**

long spigot for butt- and electrofusion welding limited pressure load according to DVS 2210-1 Supplement 3 Part 2.1 Design and dimensions according to ISO 9624 and DVS 2205 part 4 suitable for loose flange DN600 PN25 according to DIN EN 1092-1

PE100

| SDR 9    |            |            |           |             |           |            |       |
|----------|------------|------------|-----------|-------------|-----------|------------|-------|
| Art. No. | d1<br>[mm] | d3<br>[mm] | D<br>[mm] | le1<br>[mm] | L<br>[mm] | h1<br>[mm] | kg    |
| 43003569 | 560        | 615        | 725       | 280         | 420       | 80         | 54,41 |