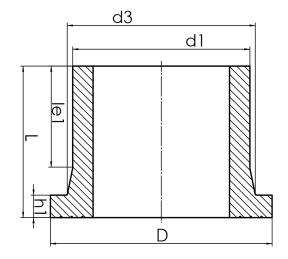

PE100

| SDR 9    |            |            |           |             |           |            |       |
|----------|------------|------------|-----------|-------------|-----------|------------|-------|
| Art. No. | d1<br>[mm] | d3<br>[mm] | D<br>[mm] | le1<br>[mm] | L<br>[mm] | h1<br>[mm] | kg    |
| 43003569 | 560        | 615        | 725       | 280         | 420       | 80         | 54,41 |