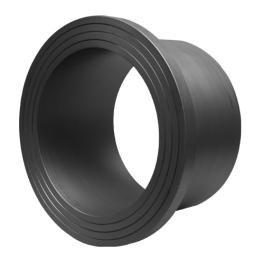

## **STUB END**

long spigot for butt- and electrofusion welding limited pressure load according to DVS 2210-1 Supplement 3 Part 2.1 Design and dimensions according to ISO 9624 and DVS 2205 part 4 suitable for loose flange DN600 PN25 according to DIN EN 1092-1