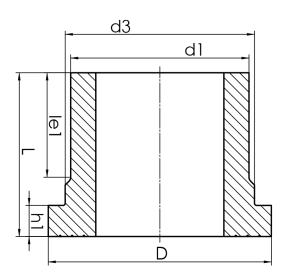

## **SDR 7,4**

| Ar | t. No.  | d1<br>[mm] | d3<br>[mm] | D<br>[mm] | le1<br>[mm] | L<br>[mm] | h1<br>[mm] | kg    |
|----|---------|------------|------------|-----------|-------------|-----------|------------|-------|
| 4  | 3003637 | 630        | 642        | 725       | 300         | 480       | 105        | 80,29 |