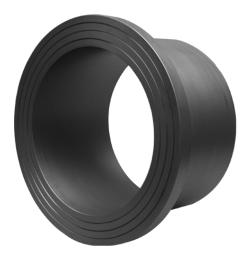

## **STUB END**

long spigot for butt- and electrofusion welding limited pressure load according to DVS 2210-1 Supplement 3 Part 2.1 Design and dimensions according to ISO 9624 and DVS 2205 part 4 suitable for loose flange DN600 PN25 according to DIN EN 1092-1

PE100

| 5DR 9    |            |            |           |             |           |            |       |
|----------|------------|------------|-----------|-------------|-----------|------------|-------|
| Art. No. | d1<br>[mm] | d3<br>[mm] | D<br>[mm] | le1<br>[mm] | L<br>[mm] | h1<br>[mm] | kg    |
| 43003639 | 630        | 642        | 725       | 300         | 440       | 80         | 61,58 |