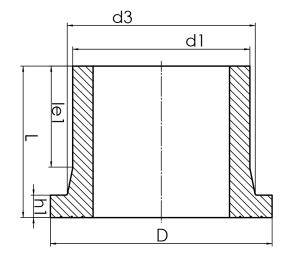

PE100

| 5DR 9    |            |            |           |             |           |            |       |
|----------|------------|------------|-----------|-------------|-----------|------------|-------|
| Art. No. | d1<br>[mm] | d3<br>[mm] | D<br>[mm] | le1<br>[mm] | L<br>[mm] | h1<br>[mm] | kg    |
| 43003639 | 630        | 642        | 725       | 300         | 440       | 80         | 61,58 |