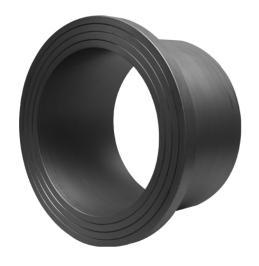

## **STUB END**

long spigot for butt- and electrofusion welding limited pressure load according to DVS 2210-1 Supplement 3 Part 2.1 Design and dimensions according to ISO 9624 and DVS 2205 part 4 suitable for loose flange DN800 PN25 according to DIN EN 1092-1

## SDR 9

| Art. No. | d1<br>[mm] | d3<br>[mm] | D<br>[mm] | le1<br>[mm] | L<br>[mm] | h1<br>[mm] | kg     |
|----------|------------|------------|-----------|-------------|-----------|------------|--------|
| 43003809 | 800        | 840        | 935       | 375         | 540       | 95         | 124,25 |