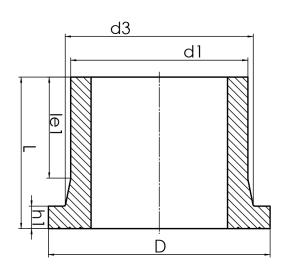

## SDR 9

| Art. No. | d1<br>[mm] | d3<br>[mm] | D<br>[mm] | le1<br>[mm] | L<br>[mm] | h1<br>[mm] | kg     |
|----------|------------|------------|-----------|-------------|-----------|------------|--------|
| 43003809 | 800        | 840        | 935       | 375         | 540       | 95         | 124,25 |