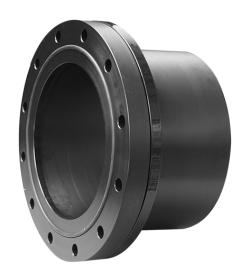

## **SPECIAL FLANGE**

drilled according to DIN EN 1092-1 PN 10 with EPDM-0-ring gasket and backing ring steel plastic coated optional with steel hot-dip galvanized or stainless steel backing ring long spigot for butt- and electrofusion welding

PE100

## **SDR 11**

| Art. No. | DN<br>[mm] | d1<br>[mm] | D<br>[mm] | le1<br>[mm] | L<br>[mm] | K<br>[mm] | n | ød<br>[mm] | М  | hC<br>[mm] | kg   |
|----------|------------|------------|-----------|-------------|-----------|-----------|---|------------|----|------------|------|
| 43009142 | 100        | 140        | 220       | 135         | 180       | 180       | 8 | 18         | 16 | 45         | 3,10 |