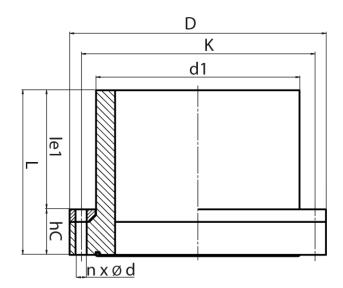

## **SDR 11**

| Art. No. | DN<br>[mm] | d1<br>[mm] | D<br>[mm] | le1<br>[mm] | L<br>[mm] | K<br>[mm] | n | ød<br>[mm] | М  | hC<br>[mm] | kg   |
|----------|------------|------------|-----------|-------------|-----------|-----------|---|------------|----|------------|------|
| 43009142 | 100        | 140        | 220       | 135         | 180       | 180       | 8 | 18         | 16 | 45         | 3,10 |