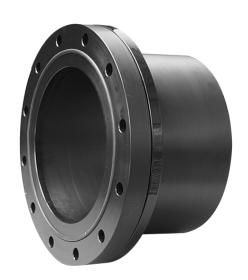

## **SPECIAL FLANGE**

drilled according to DIN EN 1092-1 PN 10 with EPDM-0-ring gasket and backing ring steel plastic coated optional with steel hot-dip galvanized or stainless steel backing ring long spigot for butt- and electrofusion welding

PE100

## **SDR 17**

| Art. No. | DN<br>[mm] | d1<br>[mm] | D<br>[mm] | le1<br>[mm] | L<br>[mm] | K<br>[mm] | n | ød<br>[mm] | М  | hC<br>[mm] | kg   |
|----------|------------|------------|-----------|-------------|-----------|-----------|---|------------|----|------------|------|
| 43009181 | 125        | 180        | 250       | 150         | 195       | 210       | 8 | 18         | 16 | 45         | 3,40 |