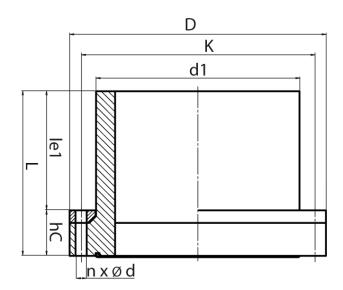

## **SDR 17**

| Art. No. | DN<br>[mm] | d1<br>[mm] | D<br>[mm] | le1<br>[mm] | L<br>[mm] | K<br>[mm] | n | ød<br>[mm] | М  | hC<br>[mm] | kg   |
|----------|------------|------------|-----------|-------------|-----------|-----------|---|------------|----|------------|------|
| 43009181 | 125        | 180        | 250       | 150         | 195       | 210       | 8 | 18         | 16 | 45         | 3,40 |