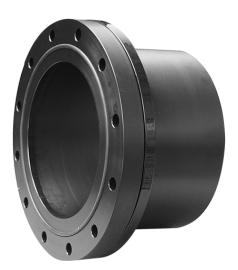

## TECHNICAL DATA SHEET SPECIAL FLANGE

drilled according to DIN EN 1092-1 PN 10 with EPDM-O-ring gasket and backing ring steel plastic coated optional with steel hot-dip galvanized or stainless steel backing ring long spigot for butt- and electrofusion welding