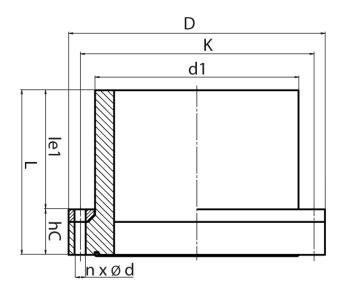

PE100

| SDR 11   | R 11       |            |           |             |           |           |   |            |    |            |      |  |
|----------|------------|------------|-----------|-------------|-----------|-----------|---|------------|----|------------|------|--|
| Art. No. | DN<br>[mm] | d1<br>[mm] | D<br>[mm] | le1<br>[mm] | L<br>[mm] | K<br>[mm] | n | ød<br>[mm] | М  | hC<br>[mm] | kg   |  |
| 43009182 | 125        | 180        | 250       | 150         | 195       | 210       | 8 | 18         | 16 | 45         | 3,90 |  |