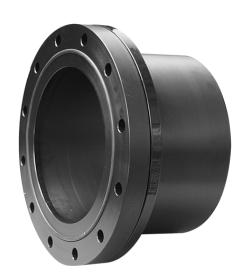

## **SPECIAL FLANGE**

drilled according to DIN EN 1092-1 PN 10 with EPDM-0-ring gasket and backing ring steel plastic coated optional with steel hot-dip galvanized or stainless steel backing ring long spigot for butt- and electrofusion welding

PE100

## **SDR 11**

| Art. No. | DN<br>[mm] | d1<br>[mm] | D<br>[mm] | le1<br>[mm] | L<br>[mm] | K<br>[mm] | n  | ød<br>[mm] | М  | hC<br>[mm] | kg    |
|----------|------------|------------|-----------|-------------|-----------|-----------|----|------------|----|------------|-------|
| 43009312 | 250        | 315        | 395       | 210         | 270       | 350       | 12 | 22         | 20 | 60         | 14,30 |