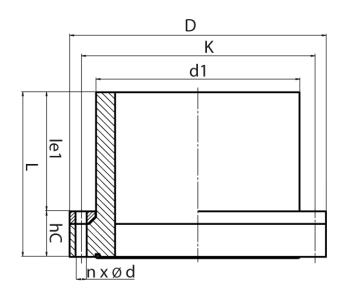

## **SDR 11**

| Art. No. | DN<br>[mm] | d1<br>[mm] | D<br>[mm] | le1<br>[mm] | L<br>[mm] | K<br>[mm] | n  | ød<br>[mm] | М  | hC<br>[mm] | kg    |
|----------|------------|------------|-----------|-------------|-----------|-----------|----|------------|----|------------|-------|
| 43009312 | 250        | 315        | 395       | 210         | 270       | 350       | 12 | 22         | 20 | 60         | 14,30 |