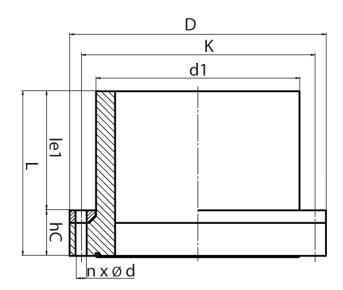

## **SDR 11**

| Art. No. | DN<br>[mm] | d1<br>[mm] | D<br>[mm] | le1<br>[mm] | L<br>[mm] | K<br>[mm] | n  | ød<br>[mm] | М  | hC<br>[mm] | kg    |
|----------|------------|------------|-----------|-------------|-----------|-----------|----|------------|----|------------|-------|
| 43009314 | 250        | 315        | 405       | 210         | 275       | 355       | 12 | 26         | 24 | 65         | 17,00 |