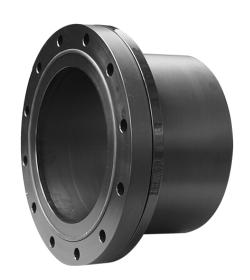

## **SPECIAL FLANGE**

drilled according to DIN EN 1092-1 PN 16 with EPDM-0-ring gasket and backing ring steel plastic coated optional with steel hot-dip galvanized or stainless steel backing ring long spigot for butt- and electrofusion welding

PE100

## **SDR 11**

| Art. No. | DN<br>[mm] | d1<br>[mm] | D<br>[mm] | le1<br>[mm] | L<br>[mm] | K<br>[mm] | n  | ød<br>[mm] | М  | hC<br>[mm] | kg    |
|----------|------------|------------|-----------|-------------|-----------|-----------|----|------------|----|------------|-------|
| 43009314 | 250        | 315        | 405       | 210         | 275       | 355       | 12 | 26         | 24 | 65         | 17,00 |