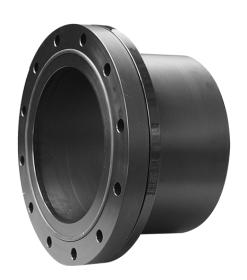

## **SPECIAL FLANGE**

drilled according to DIN EN 1092-1 PN 10 with EPDM-0-ring gasket and backing ring steel plastic coated optional with steel hot-dip galvanized or stainless steel backing ring long spigot for butt- and electrofusion welding

PE100

## **SDR 17**

| Art. No. | DN<br>[mm] | d1<br>[mm] | D<br>[mm] | le1<br>[mm] | L<br>[mm] | K<br>[mm] | n  | ød<br>[mm] | М  | hC<br>[mm] | kg    |
|----------|------------|------------|-----------|-------------|-----------|-----------|----|------------|----|------------|-------|
| 43009401 | 350        | 400        | 505       | 235         | 325       | 460       | 16 | 22         | 20 | 90         | 25,30 |