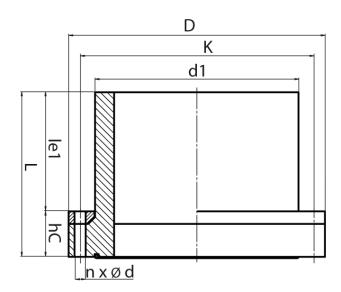

## **SDR 17**

| Art. No. | DN<br>[mm] | d1<br>[mm] | D<br>[mm] | le1<br>[mm] | L<br>[mm] | K<br>[mm] | n  | ød<br>[mm] | М  | hC<br>[mm] | kg    |
|----------|------------|------------|-----------|-------------|-----------|-----------|----|------------|----|------------|-------|
| 43009401 | 350        | 400        | 505       | 235         | 325       | 460       | 16 | 22         | 20 | 90         | 25,30 |