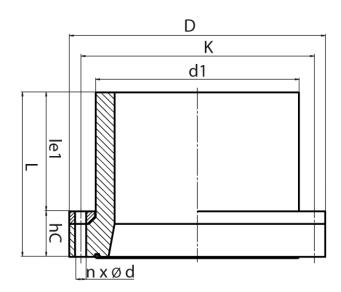

## **SDR 11**

| Art. No. | DN<br>[mm] | d1<br>[mm] | D<br>[mm] | le1<br>[mm] | L<br>[mm] | K<br>[mm] | n  | ød<br>[mm] | М  | hC<br>[mm] | kg    |
|----------|------------|------------|-----------|-------------|-----------|-----------|----|------------|----|------------|-------|
| 43009404 | 350        | 400        | 520       | 235         | 330       | 470       | 16 | 26         | 24 | 95         | 34,90 |