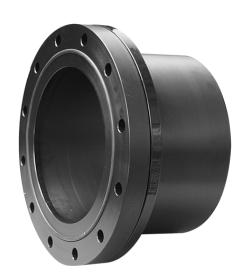

## **SPECIAL FLANGE**

drilled according to DIN EN 1092-1 PN 16 with EPDM-0-ring gasket and backing ring steel plastic coated optional with steel hot-dip galvanized or stainless steel backing ring long spigot for butt- and electrofusion welding

## **SDR 11**

| Art. No. | DN<br>[mm] | d1<br>[mm] | D<br>[mm] | le1<br>[mm] | L<br>[mm] | K<br>[mm] | n  | ød<br>[mm] | М  | hC<br>[mm] | kg    |
|----------|------------|------------|-----------|-------------|-----------|-----------|----|------------|----|------------|-------|
| 43009404 | 350        | 400        | 520       | 235         | 330       | 470       | 16 | 26         | 24 | 95         | 34,90 |