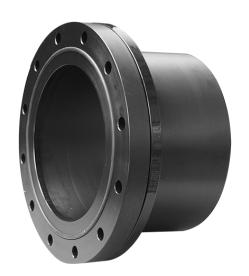

## **SPECIAL FLANGE**

drilled according to DIN EN 1092-1 PN 10 with EPDM-0-ring gasket and backing ring steel plastic coated optional with steel hot-dip galvanized or stainless steel backing ring long spigot for butt- and electrofusion welding

PE100

## **SDR 17**

| Art. No. | DN<br>[mm] | d1<br>[mm] | D<br>[mm] | le1<br>[mm] | L<br>[mm] | K<br>[mm] | n  | ød<br>[mm] | М  | hC<br>[mm] | kg    |
|----------|------------|------------|-----------|-------------|-----------|-----------|----|------------|----|------------|-------|
| 43009451 | 400        | 450        | 565       | 235         | 335       | 515       | 16 | 26         | 24 | 100        | 35,10 |