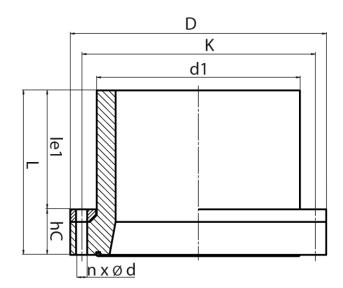

## **SDR 17**

| Art. No. | DN<br>[mm] | d1<br>[mm] | D<br>[mm] | le1<br>[mm] | L<br>[mm] | K<br>[mm] | n  | ød<br>[mm] | М  | hC<br>[mm] | kg    |
|----------|------------|------------|-----------|-------------|-----------|-----------|----|------------|----|------------|-------|
| 43009451 | 400        | 450        | 565       | 235         | 335       | 515       | 16 | 26         | 24 | 100        | 35,10 |