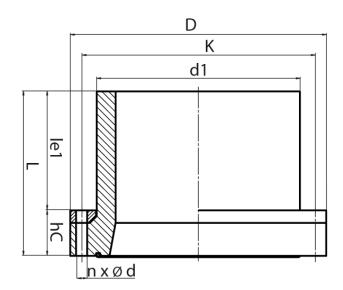

## **SDR 11**

| Art. No. | DN<br>[mm] | d1<br>[mm] | D<br>[mm] | le1<br>[mm] | L<br>[mm] | K<br>[mm] | n  | ød<br>[mm] | М  | hC<br>[mm] | kg    |
|----------|------------|------------|-----------|-------------|-----------|-----------|----|------------|----|------------|-------|
| 43009452 | 400        | 450        | 565       | 235         | 335       | 515       | 16 | 26         | 24 | 100        | 40,10 |