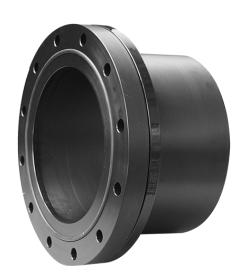

## **SPECIAL FLANGE**

drilled according to DIN EN 1092-1 PN 10 with EPDM-0-ring gasket and backing ring steel plastic coated optional with steel hot-dip galvanized or stainless steel backing ring long spigot for butt- and electrofusion welding