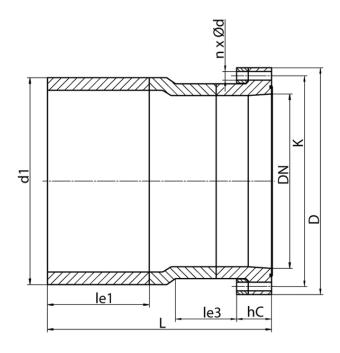

## **SDR 17**

| Art. No. | DN<br>[mm] | d1<br>[mm] | D<br>[mm] | le1<br>[mm] | le3<br>[mm] | L<br>[mm] | K<br>[mm] | n  | ød<br>[mm] | М  | hC<br>[mm] | kg     |
|----------|------------|------------|-----------|-------------|-------------|-----------|-----------|----|------------|----|------------|--------|
| 43009801 | 700        | 800        | 895       | 350         | 210         | 785       | 840       | 24 | 30         | 27 | 120        | 136,30 |