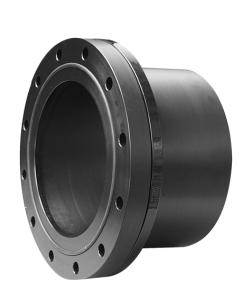

## **SPECIAL FLANGE**

drilled according to DIN EN 1092-1 PN 10 with EPDM-0-ring gasket and backing ring steel plastic coated optional with steel hot-dip galvanized or stainless steel backing ring long spigot for butt- and electrofusion welding

PE100

## **SDR 17**

| Art. No. | DN<br>[mm] | d1<br>[mm] | D<br>[mm] | le1<br>[mm] | le3<br>[mm] | L<br>[mm] | K<br>[mm] | n  | ød<br>[mm] | М  | hC<br>[mm] | kg     |
|----------|------------|------------|-----------|-------------|-------------|-----------|-----------|----|------------|----|------------|--------|
| 43009801 | 700        | 800        | 895       | 350         | 210         | 785       | 840       | 24 | 30         | 27 | 120        | 136,30 |