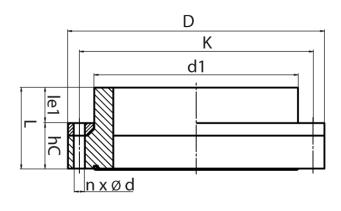

## **SDR 17**

| Art. No. | DN<br>[mm] | d1<br>[mm] | D<br>[mm] | le1<br>[mm] | L<br>[mm] | K<br>[mm] | n | ød<br>[mm] | М  | hC<br>[mm] | kg   |
|----------|------------|------------|-----------|-------------|-----------|-----------|---|------------|----|------------|------|
| 43010141 | 100        | 140        | 220       | 60          | 105       | 180       | 8 | 18         | 16 | 45         | 2,50 |