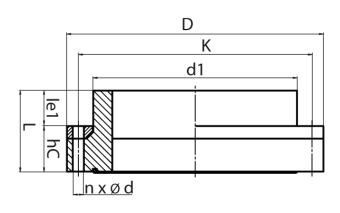

## **SDR 11**

| Art. No. | DN<br>[mm] | d1<br>[mm] | D<br>[mm] | le1<br>[mm] | L<br>[mm] | K<br>[mm] | n | ød<br>[mm] | М  | hC<br>[mm] | kg   |
|----------|------------|------------|-----------|-------------|-----------|-----------|---|------------|----|------------|------|
| 43010142 | 100        | 140        | 220       | 60          | 105       | 180       | 8 | 18         | 16 | 45         | 2,70 |