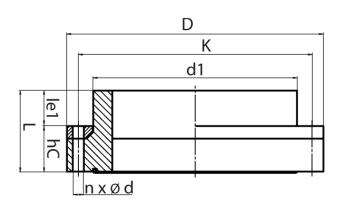

## **SDR 11**

| Art. No. | DN<br>[mm] | d1<br>[mm] | D<br>[mm] | le1<br>[mm] | L<br>[mm] | K<br>[mm] | n | ød<br>[mm] | М  | hC<br>[mm] | kg   |
|----------|------------|------------|-----------|-------------|-----------|-----------|---|------------|----|------------|------|
| 43010162 | 125        | 160        | 250       | 60          | 105       | 210       | 8 | 18         | 16 | 45         | 3,60 |