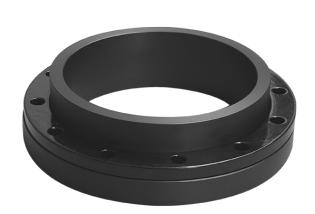

## **SPECIAL FLANGE**

drilled according to DIN EN 1092-1 PN 10 with EPDM-0-ring gasket and backing ring steel plastic coated optional with steel hot-dip galvanized or stainless steel backing ring short spigot for butt welding