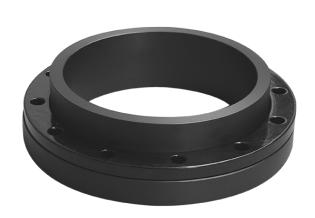

## **SPECIAL FLANGE**

drilled according to DIN EN 1092-1 PN 10 with EPDM-0-ring gasket and backing ring steel plastic coated optional with steel hot-dip galvanized or stainless steel backing ring short spigot for butt welding

## **SDR 17**

| Art. No. | DN<br>[mm] | d1<br>[mm] | D<br>[mm] | le1<br>[mm] | L<br>[mm] | K<br>[mm] | n | ød<br>[mm] | М  | hC<br>[mm] | kg   |
|----------|------------|------------|-----------|-------------|-----------|-----------|---|------------|----|------------|------|
| 43010181 | 125        | 180        | 250       | 60          | 105       | 210       | 8 | 18         | 16 | 45         | 2,90 |