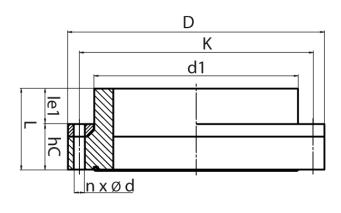

## **SDR 17**

| Art. No. | DN<br>[mm] | d1<br>[mm] | D<br>[mm] | le1<br>[mm] | L<br>[mm] | K<br>[mm] | n | ød<br>[mm] | М  | hC<br>[mm] | kg   |
|----------|------------|------------|-----------|-------------|-----------|-----------|---|------------|----|------------|------|
| 43010181 | 125        | 180        | 250       | 60          | 105       | 210       | 8 | 18         | 16 | 45         | 2,90 |