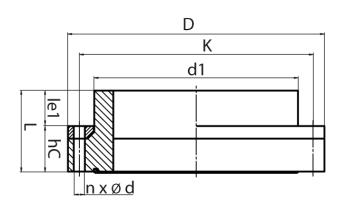

## **SDR 17**

| Art. No. | DN<br>[mm] | d1<br>[mm] | D<br>[mm] | le1<br>[mm] | L<br>[mm] | K<br>[mm] | n | ød<br>[mm] | М  | hC<br>[mm] | kg   |
|----------|------------|------------|-----------|-------------|-----------|-----------|---|------------|----|------------|------|
| 43010201 | 150        | 200        | 285       | 60          | 110       | 240       | 8 | 22         | 20 | 50         | 4,00 |