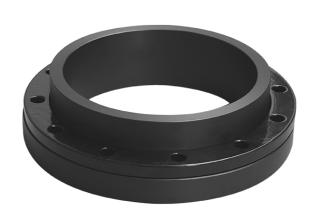

## **SPECIAL FLANGE**

drilled according to DIN EN 1092-1 PN 10 with EPDM-0-ring gasket and backing ring steel plastic coated optional with steel hot-dip galvanized or stainless steel backing ring short spigot for butt welding