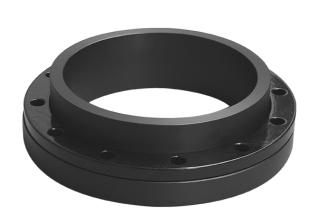

## **SPECIAL FLANGE**

drilled according to DIN EN 1092-1 PN 10 with EPDM-0-ring gasket and backing ring steel plastic coated optional with steel hot-dip galvanized or stainless steel backing ring short spigot for butt welding