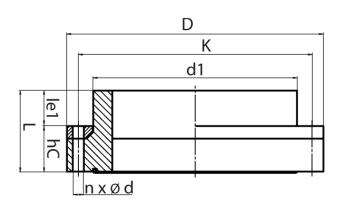

## **SDR 17**

| Art. No. | DN<br>[mm] | d1<br>[mm] | D<br>[mm] | le1<br>[mm] | L<br>[mm] | K<br>[mm] | n | ød<br>[mm] | М  | hC<br>[mm] | kg   |
|----------|------------|------------|-----------|-------------|-----------|-----------|---|------------|----|------------|------|
| 43010251 | 200        | 250        | 340       | 60          | 120       | 295       | 8 | 22         | 20 | 60         | 8,50 |