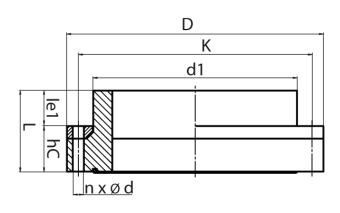

## **SDR 11**

| Art. No. | DN<br>[mm] | d1<br>[mm] | D<br>[mm] | le1<br>[mm] | L<br>[mm] | K<br>[mm] | n  | ød<br>[mm] | М  | hC<br>[mm] | kg    |
|----------|------------|------------|-----------|-------------|-----------|-----------|----|------------|----|------------|-------|
| 43010314 | 250        | 315        | 405       | 75          | 135       | 355       | 12 | 26         | 24 | 65         | 13,50 |