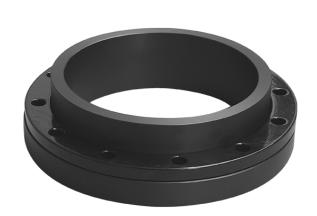

## **SPECIAL FLANGE**

drilled according to DIN EN 1092-1 PN 16 with EPDM-0-ring gasket and backing ring steel plastic coated optional with steel hot-dip galvanized or stainless steel backing ring short spigot for butt welding