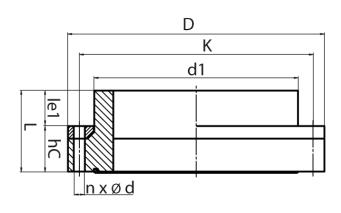

## **SDR 17**

| Art. No. | DN<br>[mm] | d1<br>[mm] | D<br>[mm] | le1<br>[mm] | L<br>[mm] | K<br>[mm] | n  | ød<br>[mm] | М  | hC<br>[mm] | kg    |
|----------|------------|------------|-----------|-------------|-----------|-----------|----|------------|----|------------|-------|
| 43010351 | 300        | 355        | 445       | 70          | 130       | 400       | 12 | 22         | 20 | 60         | 12,30 |