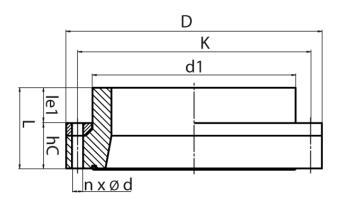

## **SDR 11**

| Art. No. | DN<br>[mm] | d1<br>[mm] | D<br>[mm] | le1<br>[mm] | L<br>[mm] | K<br>[mm] | n  | ød<br>[mm] | М  | hC<br>[mm] | kg    |
|----------|------------|------------|-----------|-------------|-----------|-----------|----|------------|----|------------|-------|
| 43010354 | 300        | 355        | 460       | 75          | 135       | 410       | 12 | 26         | 24 | 65         | 17,70 |