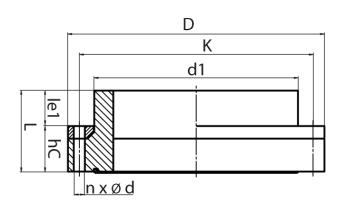

## **SDR 17**

| Art. No. | DN<br>[mm] | d1<br>[mm] | D<br>[mm] | le1<br>[mm] | L<br>[mm] | K<br>[mm] | n  | ød<br>[mm] | М  | hC<br>[mm] | kg    |
|----------|------------|------------|-----------|-------------|-----------|-----------|----|------------|----|------------|-------|
| 43010401 | 350        | 400        | 505       | 70          | 160       | 460       | 16 | 22         | 20 | 90         | 20,90 |