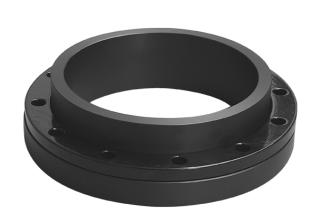

## **SPECIAL FLANGE**

drilled according to DIN EN 1092-1 PN 10 with EPDM-0-ring gasket and backing ring steel plastic coated optional with steel hot-dip galvanized or stainless steel backing ring short spigot for butt welding