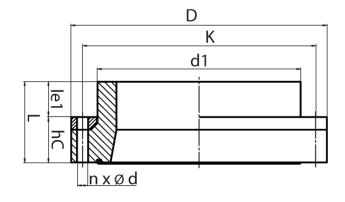

PE100

| DR 11    |            |            |           |             |           |           |    |            |    | *          |       |  |
|----------|------------|------------|-----------|-------------|-----------|-----------|----|------------|----|------------|-------|--|
| Art. No. | DN<br>[mm] | d1<br>[mm] | D<br>[mm] | le1<br>[mm] | L<br>[mm] | K<br>[mm] | n  | ød<br>[mm] | М  | hC<br>[mm] | kg    |  |
| 43010404 | 350        | 400        | 520       | 70          | 165       | 470       | 16 | 26         | 24 | 95         | 28,30 |  |