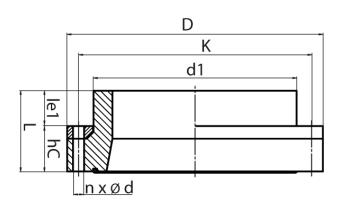

## **SDR 11**

| Art. No. | DN<br>[mm] | d1<br>[mm] | D<br>[mm] | le1<br>[mm] | L<br>[mm] | K<br>[mm] | n  | ød<br>[mm] | М  | hC<br>[mm] | kg    |
|----------|------------|------------|-----------|-------------|-----------|-----------|----|------------|----|------------|-------|
| 43010454 | 400        | 450        | 580       | 70          | 175       | 525       | 16 | 30         | 27 | 105        | 38,60 |