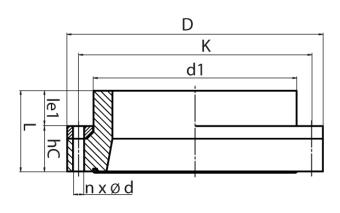

## **SDR 11**

| Art. No. | DN<br>[mm] | d1<br>[mm] | D<br>[mm] | L<br>[mm] | K<br>[mm] | n  | ød<br>[mm] | М  | hC<br>[mm] | kg    |
|----------|------------|------------|-----------|-----------|-----------|----|------------|----|------------|-------|
| 43010512 | 450        | 500        | 615       | 170       | 565       | 20 | 26         | 24 | 100        | 35,54 |