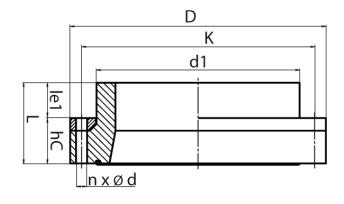

PE100

| SDR 11   |            |            |           |           |           |    |            |    |            |       |
|----------|------------|------------|-----------|-----------|-----------|----|------------|----|------------|-------|
| Art. No. | DN<br>[mm] | d1<br>[mm] | D<br>[mm] | L<br>[mm] | K<br>[mm] | n  | ød<br>[mm] | М  | hC<br>[mm] | kg    |
| 43010514 | 450        | 500        | 640       | 175       | 585       | 20 | 30         | 27 | 105        | 45,29 |