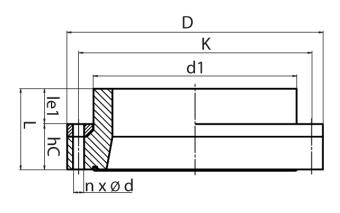

## **SDR 17**

| Art. No. | DN<br>[mm] | d1<br>[mm] | D<br>[mm] | le1<br>[mm] | L<br>[mm] | K<br>[mm] | n  | ød<br>[mm] | М  | hC<br>[mm] | kg    |
|----------|------------|------------|-----------|-------------|-----------|-----------|----|------------|----|------------|-------|
| 43010561 | 500        | 560        | 670       | 70          | 170       | 620       | 20 | 26         | 24 | 100        | 36,40 |