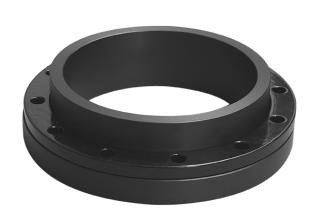

## **SPECIAL FLANGE**

drilled according to DIN EN 1092-1 PN 10 with EPDM-0-ring gasket and backing ring steel plastic coated optional with steel hot-dip galvanized or stainless steel backing ring short spigot for butt welding