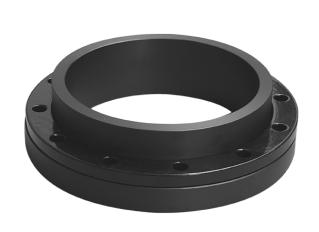

## **SPECIAL FLANGE**

drilled according to DIN EN 1092-1 PN 16 with EPDM-0-ring gasket and backing ring steel plastic coated optional with steel hot-dip galvanized or stainless steel backing ring short spigot for butt welding