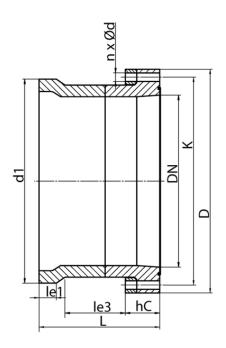

## **SDR 11**

| Art. No. | DN<br>[mm] | d1<br>[mm] | D<br>[mm] | le1<br>[mm] | le3<br>[mm] | L<br>[mm] | K<br>[mm] | n  | ød<br>[mm] | М  | hC<br>[mm] | kg    |
|----------|------------|------------|-----------|-------------|-------------|-----------|-----------|----|------------|----|------------|-------|
| 43010634 | 500        | 630        | 715       | 60          | 190         | 390       | 650       | 20 | 33         | 30 | 105        | 75,70 |