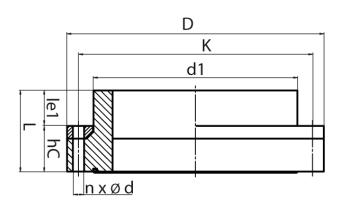

## **SDR 17**

| Art. No. | DN<br>[mm] | d1<br>[mm] | D<br>[mm] | L<br>[mm] | K<br>[mm] | n | ød<br>[mm] | М  | hC<br>[mm] | kg    |
|----------|------------|------------|-----------|-----------|-----------|---|------------|----|------------|-------|
| 43012201 | 200        | 200        | 340       | 120       | 295       | 8 | 22         | 20 | 60         | 11,40 |