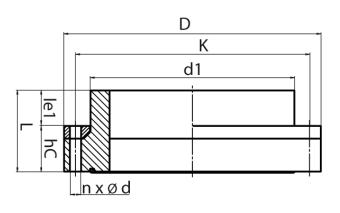

## **SDR 11**

| Art. No. | DN<br>[mm] | d1<br>[mm] | D<br>[mm] | L<br>[mm] | K<br>[mm] | n | ød<br>[mm] | М  | hC<br>[mm] | kg    |
|----------|------------|------------|-----------|-----------|-----------|---|------------|----|------------|-------|
| 43012202 | 200        | 200        | 340       | 120       | 295       | 8 | 22         | 20 | 60         | 11,80 |