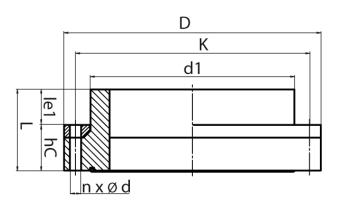

## **SDR 11**

| Art. No. | DN<br>[mm] | d1<br>[mm] | D<br>[mm] | L<br>[mm] | K<br>[mm] | n  | ød<br>[mm] | М  | hC<br>[mm] | kg    |
|----------|------------|------------|-----------|-----------|-----------|----|------------|----|------------|-------|
| 43012252 | 250        | 250        | 395       | 120       | 350       | 12 | 22         | 20 | 60         | 14,80 |