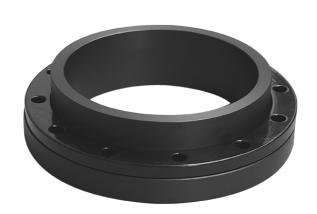

## **KS SPECIAL FLANGE**

drilled according to DIN EN 1092-1 PN 10 with EPDM-0-ring gasket and backing ring steel plastic coated optional with steel hot-dip galvanized or stainless steel backing ring short spigot for butt welding