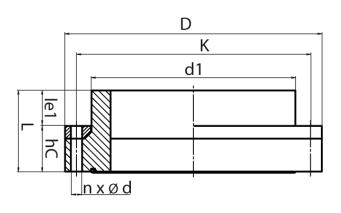

## **SDR 17**

| Art. No. | DN<br>[mm] | d1<br>[mm] | D<br>[mm] | L<br>[mm] | K<br>[mm] | n  | ød<br>[mm] | М  | hC<br>[mm] | kg    |
|----------|------------|------------|-----------|-----------|-----------|----|------------|----|------------|-------|
| 43012311 | 300        | 315        | 445       | 130       | 400       | 12 | 22         | 20 | 60         | 15,70 |