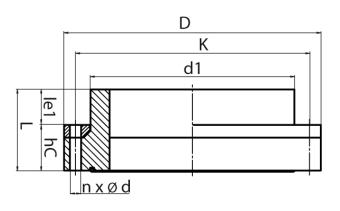

## **SDR 11**

| Art. No. | DN<br>[mm] | d1<br>[mm] | D<br>[mm] | L<br>[mm] | K<br>[mm] | n  | ød<br>[mm] | М  | hC<br>[mm] | kg    |
|----------|------------|------------|-----------|-----------|-----------|----|------------|----|------------|-------|
| 43012464 | 450        | 450        | 640       | 175       | 585       | 20 | 30         | 27 | 105        | 56,20 |