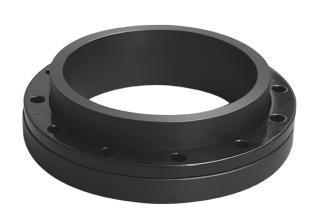

## **KS SPECIAL FLANGE**

drilled according to DIN EN 1092-1 PN 16 with EPDM-0-ring gasket and backing ring steel plastic coated optional with steel hot-dip galvanized or stainless steel backing ring short spigot for butt welding