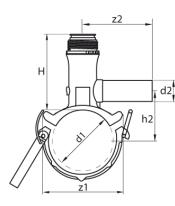

## PE100

| SDR 17 / 11 |            |            |           |            |           |            | 3  |      |
|-------------|------------|------------|-----------|------------|-----------|------------|----|------|
| Art. No.    | d1<br>[mm] | d2<br>[mm] | L<br>[mm] | z2<br>[mm] | H<br>[mm] | h2<br>[mm] | VE | kg   |
| 47004012    | 40         | 20         | 120       | 105        | 110       | 50         | 10 | 0,38 |