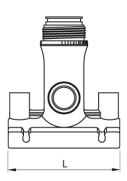

## PE100

| SDR 17 / 11 |            |            |           |            |           |            | 3  |      |
|-------------|------------|------------|-----------|------------|-----------|------------|----|------|
| Art. No.    | d1<br>[mm] | d2<br>[mm] | L<br>[mm] | z2<br>[mm] | H<br>[mm] | h2<br>[mm] | VE | kg   |
| 47004012    | 40         | 20         | 120       | 105        | 110       | 50         | 10 | 0,38 |