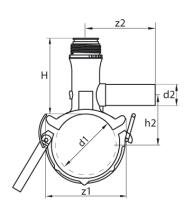

## **SDR 17 / 11**

| Art. No. | d1<br>[mm] | d2<br>[mm] | L<br>[mm] | z2<br>[mm] | H<br>[mm] | h2<br>[mm] | VE | kg   |
|----------|------------|------------|-----------|------------|-----------|------------|----|------|
| 47004022 | 40         | 25         | 120       | 105        | 110       | 50         | 10 | 0,38 |