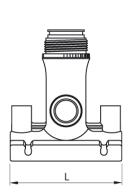

## **SDR 17 / 11**

| Art. No. | d1<br>[mm] | d2<br>[mm] | L<br>[mm] | z2<br>[mm] | H<br>[mm] | h2<br>[mm] | VE | kg   |
|----------|------------|------------|-----------|------------|-----------|------------|----|------|
| 47004022 | 40         | 25         | 120       | 105        | 110       | 50         | 10 | 0,38 |