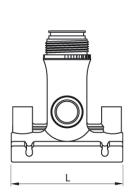

## **SDR 17 / 11**

| Art. No. | d1<br>[mm] | d2<br>[mm] | L<br>[mm] | z2<br>[mm] | H<br>[mm] | h2<br>[mm] | VE | kg   |
|----------|------------|------------|-----------|------------|-----------|------------|----|------|
| 47004032 | 40         | 32         | 120       | 105        | 110       | 50         | 10 | 0,38 |