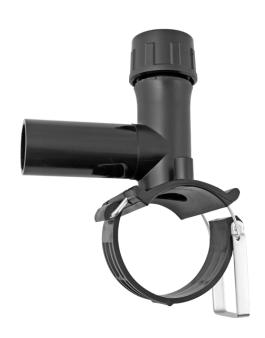

## TAPPING TEE FOR HOUSE CONNECTIONS AND DISTRIBUT

4 mm Pin

to be processed with standard 12 mm hexagonal drives pressure ratings: water 16 bar / gas 10 bar

PE100