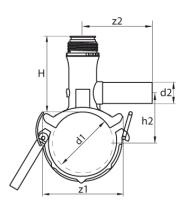

## **SDR 17 / 11**

| Art. No. | d1<br>[mm] | d2<br>[mm] | L<br>[mm] | z2<br>[mm] | H<br>[mm] | h2<br>[mm] | VE | kg   |
|----------|------------|------------|-----------|------------|-----------|------------|----|------|
| 47004032 | 40         | 32         | 120       | 105        | 110       | 50         | 10 | 0,38 |