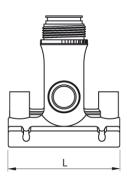

## PE100

| SDR 17 / 11 |            |            |           |            |           | ¢          | 3  |      |
|-------------|------------|------------|-----------|------------|-----------|------------|----|------|
| Art. No.    | d1<br>[mm] | d2<br>[mm] | L<br>[mm] | z2<br>[mm] | H<br>[mm] | h2<br>[mm] | VE | kg   |
| 47005012    | 50         | 20         | 120       | 105        | 110       | 50         | 10 | 0,40 |