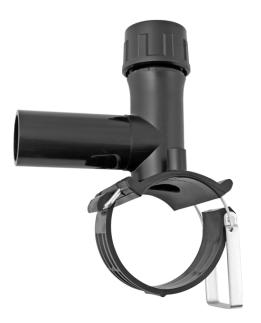

## TECHNICAL DATA SHEET

TAPPING TEE FOR HOUSE CONNECTIONS AND DISTRIBUT

## 4 mm Pin

to be processed with standard 12 mm hexagonal drives pressure ratings: water 16 bar / gas 10 bar