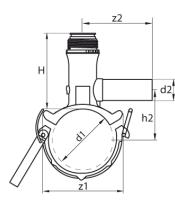

## PE100

| SDR 17 / 11 |            |            |           |            |           | ¢          | 3  |      |
|-------------|------------|------------|-----------|------------|-----------|------------|----|------|
| Art. No.    | d1<br>[mm] | d2<br>[mm] | L<br>[mm] | z2<br>[mm] | H<br>[mm] | h2<br>[mm] | VE | kg   |
| 47005012    | 50         | 20         | 120       | 105        | 110       | 50         | 10 | 0,40 |