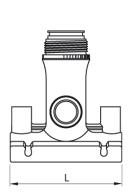

## **SDR 17 / 11**

| Art. No. | d1<br>[mm] | d2<br>[mm] | L<br>[mm] | z2<br>[mm] | H<br>[mm] | h2<br>[mm] | VE | kg   |
|----------|------------|------------|-----------|------------|-----------|------------|----|------|
| 47005032 | 50         | 32         | 120       | 105        | 110       | 50         | 10 | 0,40 |