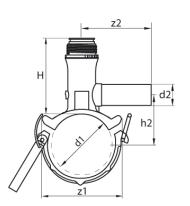

## **SDR 17 / 11**

| Art. No. | d1<br>[mm] | d2<br>[mm] | L<br>[mm] | z2<br>[mm] | H<br>[mm] | h2<br>[mm] | VE | kg   |
|----------|------------|------------|-----------|------------|-----------|------------|----|------|
| 47005032 | 50         | 32         | 120       | 105        | 110       | 50         | 10 | 0,40 |