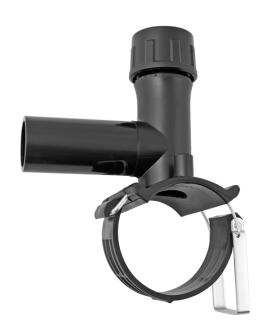

## TAPPING TEE FOR HOUSE CONNECTIONS AND DISTRIBUT

4 mm Pin

to be processed with standard 12 mm hexagonal drives pressure ratings: water 16 bar / gas 10 bar

PE100

## **SDR 17 / 11**

| Art. No. | d1<br>[mm] | d2<br>[mm] | L<br>[mm] | z2<br>[mm] | H<br>[mm] | h2<br>[mm] | VE | kg   |
|----------|------------|------------|-----------|------------|-----------|------------|----|------|
| 47005032 | 50         | 32         | 120       | 105        | 110       | 50         | 10 | 0,40 |