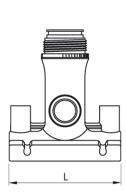

## **SDR 17 / 11**

| Art. No. | d1<br>[mm] | d2<br>[mm] | L<br>[mm] | z2<br>[mm] | H<br>[mm] | h2<br>[mm] | VE | kg   |
|----------|------------|------------|-----------|------------|-----------|------------|----|------|
| 47006042 | 63         | 40         | 146       | 165        | 155       | 59,5       | 5  | 0,95 |