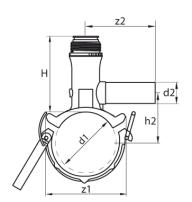

## **SDR 17 / 11**

| Art. No. | d1<br>[mm] | d2<br>[mm] | L<br>[mm] | z2<br>[mm] | H<br>[mm] | h2<br>[mm] | VE | kg   |
|----------|------------|------------|-----------|------------|-----------|------------|----|------|
| 47006042 | 63         | 40         | 146       | 165        | 155       | 59,5       | 5  | 0,95 |