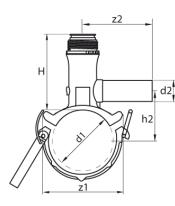

## PE100

| SDR 17 / 11 |            |            |           |            |           | ¢          | >  |      |
|-------------|------------|------------|-----------|------------|-----------|------------|----|------|
| Art. No.    | d1<br>[mm] | d2<br>[mm] | L<br>[mm] | z2<br>[mm] | H<br>[mm] | h2<br>[mm] | VE | kg   |
| 47006052    | 63         | 50         | 146       | 165        | 155       | 59,5       | 5  | 0,95 |