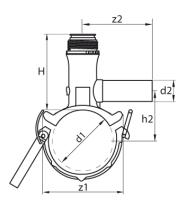

## **SDR 17 / 11**

| Art. No. | d1<br>[mm] | d2<br>[mm] | L<br>[mm] | z2<br>[mm] | H<br>[mm] | h2<br>[mm] | VE | kg   |
|----------|------------|------------|-----------|------------|-----------|------------|----|------|
| 47007022 | 75         | 25         | 120       | 105        | 110       | 77         | 10 | 0,67 |