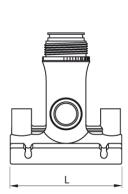

## **SDR 17 / 11**

| Art. No. | d1<br>[mm] | d2<br>[mm] | L<br>[mm] | z2<br>[mm] | H<br>[mm] | h2<br>[mm] | VE | kg   |
|----------|------------|------------|-----------|------------|-----------|------------|----|------|
| 47007022 | 75         | 25         | 120       | 105        | 110       | 77         | 10 | 0,67 |