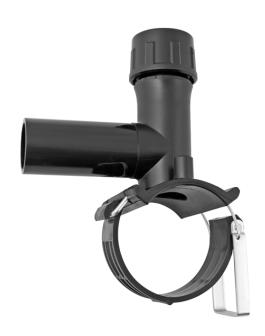

## TAPPING TEE FOR HOUSE CONNECTIONS AND DISTRIBUT

4 mm Pin

to be processed with standard 12 mm hexagonal drives pressure ratings: water 16 bar / gas 10 bar

PE100

## **SDR 17 / 11**

| Art. No. | d1<br>[mm] | d2<br>[mm] | L<br>[mm] | z2<br>[mm] | H<br>[mm] | h2<br>[mm] | VE | kg   |
|----------|------------|------------|-----------|------------|-----------|------------|----|------|
| 47007022 | 75         | 25         | 120       | 105        | 110       | 77         | 10 | 0,67 |