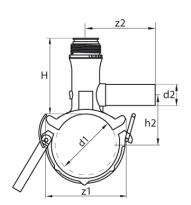

## **SDR 17 / 11**

| Art. No. | d1<br>[mm] | d2<br>[mm] | L<br>[mm] | z2<br>[mm] | H<br>[mm] | h2<br>[mm] | VE | kg   |
|----------|------------|------------|-----------|------------|-----------|------------|----|------|
| 47007032 | 75         | 32         | 120       | 105        | 110       | 77         | 10 | 0,67 |