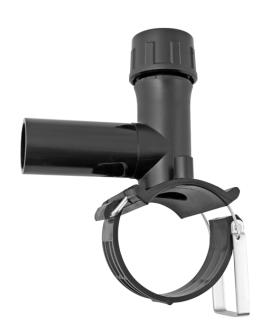

## TAPPING TEE FOR HOUSE CONNECTIONS AND DISTRIBUT

4 mm Pin

to be processed with standard 12 mm hexagonal drives pressure ratings: water 16 bar / gas 10 bar

PE100

st Tapping tees for 63 mm mains only are not suitable for SDR 17 pressurised pipe applications

For questions, please feel free to contact us at: Tel. + 49 281 98 414 - 0