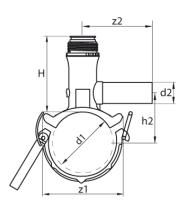

## **SDR 17 / 11**

| Art. No. | d1<br>[mm] | d2<br>[mm] | L<br>[mm] | z2<br>[mm] | H<br>[mm] | h2<br>[mm] | VE | kg   |
|----------|------------|------------|-----------|------------|-----------|------------|----|------|
| 47009032 | 90         | 32         | 120       | 105        | 110       | 77         | 10 | 0,61 |