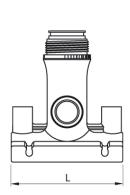

## **SDR 17 / 11**

| Art. No. | d1<br>[mm] | d2<br>[mm] | L<br>[mm] | z2<br>[mm] | H<br>[mm] | h2<br>[mm] | VE | kg   |
|----------|------------|------------|-----------|------------|-----------|------------|----|------|
| 47009032 | 90         | 32         | 120       | 105        | 110       | 77         | 10 | 0,61 |