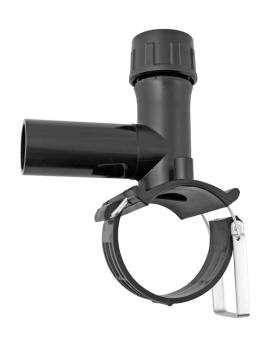

## TAPPING TEE FOR HOUSE CONNECTIONS AND DISTRIBUT

4 mm Pin

to be processed with standard 12 mm hexagonal drives pressure ratings: water 16 bar / gas 10 bar

PE100

## **SDR 17 / 11**

| Art. No. | d1<br>[mm] | d2<br>[mm] | L<br>[mm] | z2<br>[mm] | H<br>[mm] | h2<br>[mm] | VE | kg   |
|----------|------------|------------|-----------|------------|-----------|------------|----|------|
| 47009032 | 90         | 32         | 120       | 105        | 110       | 77         | 10 | 0,61 |