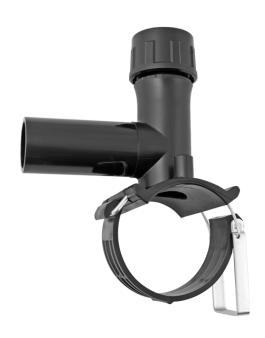

## TAPPING TEE FOR HOUSE CONNECTIONS AND DISTRIBUT

4 mm Pin

to be processed with standard 12 mm hexagonal drives pressure ratings: water 16 bar / gas 10 bar

PE100