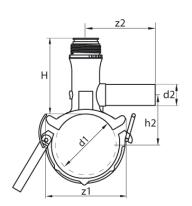

## **SDR 17 / 11**

| Art. No. |     | d1<br>[mm] | d2<br>[mm] | L<br>[mm] | z2<br>[mm] | H<br>[mm] | h2<br>[mm] | VE | kg   |
|----------|-----|------------|------------|-----------|------------|-----------|------------|----|------|
| 47009    | 042 | 90         | 40         | 146       | 165        | 152       | 57         | 5  | 1,06 |