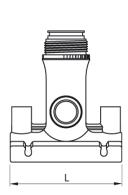

## **SDR 17 / 11**

| Art. No. |     | d1<br>[mm] | d2<br>[mm] | L<br>[mm] | z2<br>[mm] | H<br>[mm] | h2<br>[mm] | VE | kg   |
|----------|-----|------------|------------|-----------|------------|-----------|------------|----|------|
| 47009    | 042 | 90         | 40         | 146       | 165        | 152       | 57         | 5  | 1,06 |