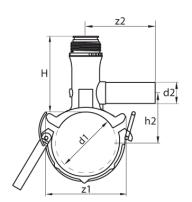

## **SDR 17 / 11**

| Art. No. | d1<br>[mm] | d2<br>[mm] | L<br>[mm] | z2<br>[mm] | H<br>[mm] | h2<br>[mm] | VE | kg   |
|----------|------------|------------|-----------|------------|-----------|------------|----|------|
| 47009052 | 90         | 50         | 146       | 165        | 152       | 57         | 5  | 1,10 |