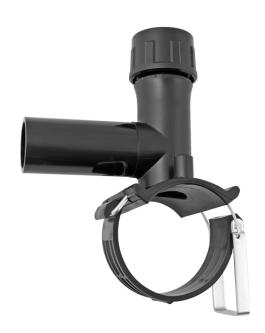

## TAPPING TEE FOR HOUSE CONNECTIONS AND DISTRIBUT

4 mm Pin

to be processed with standard 12 mm hexagonal drives pressure ratings: water 16 bar / gas 10 bar

PE100