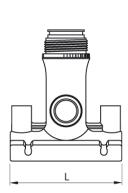

## **SDR 17 / 11**

| Art. No. | d1<br>[mm] | d2<br>[mm] | L<br>[mm] | z2<br>[mm] | H<br>[mm] | h2<br>[mm] | VE | kg   |
|----------|------------|------------|-----------|------------|-----------|------------|----|------|
| 47009052 | 90         | 50         | 146       | 165        | 152       | 57         | 5  | 1,10 |