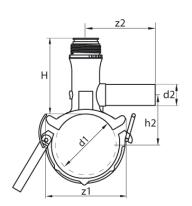

## **SDR 17 / 11**

| Art. No. | d1<br>[mm] | d2<br>[mm] | L<br>[mm] | z2<br>[mm] | H<br>[mm] | h2<br>[mm] | VE | kg   |
|----------|------------|------------|-----------|------------|-----------|------------|----|------|
| 47009062 | 90         | 63         | 146       | 165        | 152       | 57         | 5  | 1,12 |