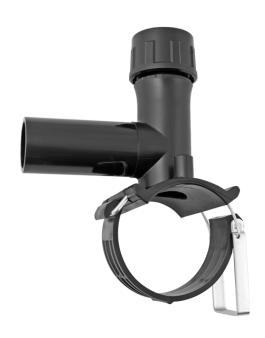

## TAPPING TEE FOR HOUSE CONNECTIONS AND DISTRIBUT

4 mm Pin

to be processed with standard 12 mm hexagonal drives pressure ratings: water 16 bar / gas 10 bar

PE100

## **SDR 17 / 11**

| Art. No. | d1<br>[mm] | d2<br>[mm] | L<br>[mm] | z2<br>[mm] | H<br>[mm] | h2<br>[mm] | VE | kg   |
|----------|------------|------------|-----------|------------|-----------|------------|----|------|
| 47009062 | 90         | 63         | 146       | 165        | 152       | 57         | 5  | 1,12 |