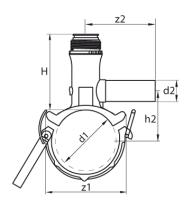

## **SDR 17 / 11**

| Art. No. | d1<br>[mm] | d2<br>[mm] | L<br>[mm] | z2<br>[mm] | H<br>[mm] | h2<br>[mm] | VE | kg   |
|----------|------------|------------|-----------|------------|-----------|------------|----|------|
| 47011012 | 110        | 20         | 120       | 105        | 117       | 87         | 10 | 0,65 |