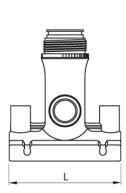

## **SDR 17 / 11**

| Art. No. | d1<br>[mm] | d2<br>[mm] | L<br>[mm] | z2<br>[mm] | H<br>[mm] | h2<br>[mm] | VE | kg   |
|----------|------------|------------|-----------|------------|-----------|------------|----|------|
| 47011012 | 110        | 20         | 120       | 105        | 117       | 87         | 10 | 0,65 |