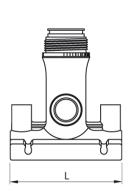

## **SDR 17 / 11**

| Art. No. | d1<br>[mm] | d2<br>[mm] | L<br>[mm] | z2<br>[mm] | H<br>[mm] | h2<br>[mm] | VE | kg   |
|----------|------------|------------|-----------|------------|-----------|------------|----|------|
| 47011022 | 110        | 25         | 120       | 105        | 117       | 87         | 10 | 0,65 |