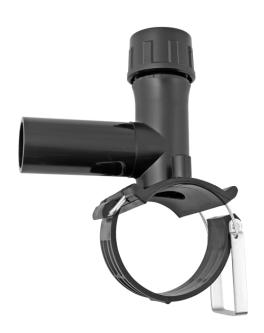

## TAPPING TEE FOR HOUSE CONNECTIONS AND DISTRIBUT

4 mm Pin

to be processed with standard 12 mm hexagonal drives pressure ratings: water 16 bar / gas 10 bar

PE100

## **SDR 17 / 11**

| Art. No. | d1<br>[mm] | d2<br>[mm] | L<br>[mm] | z2<br>[mm] | H<br>[mm] | h2<br>[mm] | VE | kg   |
|----------|------------|------------|-----------|------------|-----------|------------|----|------|
| 47011022 | 110        | 25         | 120       | 105        | 117       | 87         | 10 | 0,65 |