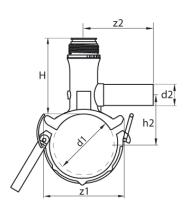

## **SDR 17 / 11**

| Art. No. | d1<br>[mm] | d2<br>[mm] | L<br>[mm] | z2<br>[mm] | H<br>[mm] | h2<br>[mm] | VE | kg   |
|----------|------------|------------|-----------|------------|-----------|------------|----|------|
| 47011022 | 110        | 25         | 120       | 105        | 117       | 87         | 10 | 0,65 |